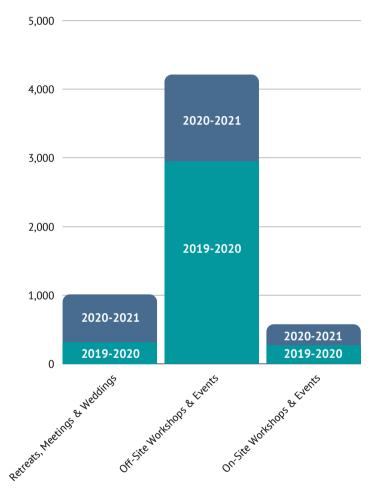

2021 HIGHLIGHTS

118%

TOTAL INCREASE IN ATTENDANCE

For retreats, meetings and weddings held at Wintergreen Studios

16%

TOTAL INCREASE IN ATTENDANCE

For off-site workshops and events

What an amazing and wonderfilled piece of property is Wintergreen! To think that such a place exists! Well, I never. So much creative thought and labour to make this Shangri-la. I felt like I had been dropped into some fantasy forest.