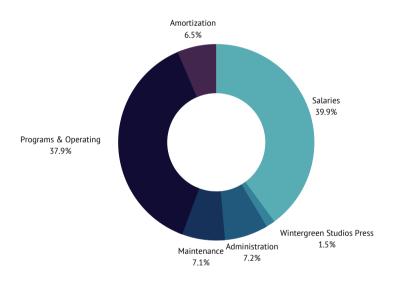

# **EXPENDITURES**

\$176,291

| BALANCE SHEET                | 2021                   | 2020                   | INCOME STATEMENT             | 2021                 | 2020                 |
|------------------------------|------------------------|------------------------|------------------------------|----------------------|----------------------|
| Total Assets                 | \$613,061              | \$572,214              | Total Income                 | \$180,321            | \$183,218            |
| Total Liability Total Equity | \$337,577<br>\$275,484 | \$320,759<br>\$251,455 | Total Expenses<br>Net Income | \$176,291<br>\$4,030 | \$175,207<br>\$8,011 |