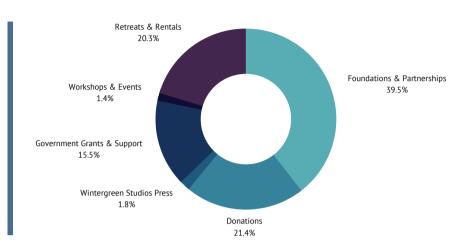

# FINANCIAL SUMMARY

\$180,321

# **EXPENDITURES**

\$176,291

| BALANCE SHEET                | 2021                   | 2020                   | INCOME STATEMENT             | 2021                 | 2020                 |
|------------------------------|------------------------|------------------------|------------------------------|----------------------|----------------------|
| Total Assets                 | \$613,061              | \$572,214              | Total Income                 | \$180,321            | \$183,218            |
| Total Liability Total Equity | \$337,577<br>\$275,484 | \$320,759<br>\$251,455 | Total Expenses<br>Net Income | \$176,291<br>\$4,030 | \$175,207<br>\$8,011 |